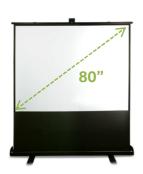

# **Acer Portable Screen**

Bring the idea in large scale with you on the go

T82-W01MW

Gain: 1

87"

**F80-S01** Gain: 1

**P25-W01**Gain: 2 ± 0.2

#### **Portable Screen Specifications**

| Model No.                  | F80-S01                    | T82-W01MW                   | T87-S01MW                   | P25-W01                     |
|----------------------------|----------------------------|-----------------------------|-----------------------------|-----------------------------|
| Screen type                | Floor Pull Up              | Tripod Screen               |                             | Foldable screen             |
| Aspect ratio               | 4:3                        | 16:10                       | 4:3                         | 16:10                       |
| Projection size (diagonal) | 80"                        | 82.5"                       | 87"                         | 25"                         |
| Projection area            | 1630mm (W) x<br>1220mm (H) | 1740 mm(W) x<br>1090 mm (H) | 1740 mm(W) x<br>1300 mm (H) | 540mm (W)x<br>320 mm (H)    |
| Projection screen size     | 1680mm (W) x<br>2020mm (H) | 1800 mm (W)x<br>1250 mm (H) | 1800 mm (W)x<br>1460 mm (H) | 330 mm (L) x<br>290 mm (W)x |
| Maximum height             | 2050mm*                    | 1210 mm (H)                 | 1410 mm (H)                 |                             |
| Weight                     | 11.5kg                     | 7.5 kg                      | 8.0 kg                      | 0.65 kg                     |
| Screen color               | Matte white                | Economic White              | Economic White              | Silver film                 |