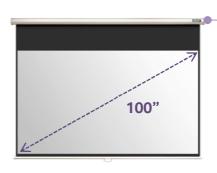

# Acer Electronic Pull-down Screen

Ideal for home theater, classroom and conference room

**E100-W01MW**Gain: 1

#### **Pull-down Screen Specifications**

| Model No.                  | M80-S01MW                        | M87-S01MW      | M80-W02MW      | M90-W01MG     | E100-W01MW   |  |  |
|----------------------------|----------------------------------|----------------|----------------|---------------|--------------|--|--|
| Screen type                | Wall & Ceiling, Front Projection |                |                |               |              |  |  |
|                            |                                  | Electronic     |                |               |              |  |  |
| Aspect ratio               | 1:1                              | 1:1            | 16:9           | 16:9          | 16:10        |  |  |
| Projection size (diagonal) | 80"                              | 87"            | 80"            | 90"           | 100"         |  |  |
| Projection area            | 1630mm (W) x                     | 1740mm (W) x   | 1770mm (W) x   | 1960mm (W) x  | 2150mm (W) x |  |  |
|                            | 1630mm (H)                       | 1740mm (H)     | 1000mm (H)     | 1100mm (H)    | 1340mm (H)   |  |  |
| Projection screen size     | 1630mm (W) x                     | 1780mm (W) x   | 1830mm (W) x   | 2000mm (W) x  | 2210mm (W) x |  |  |
|                            | 1630mm (H)                       | 1810mm (H)     | 1500mm (H)     | 1420mm (H)    | 1590mm (H)   |  |  |
| Maximum height             | 1750mm*                          | 1915mm*        | 1470mm*        | 1590mm*       | 1750mm*      |  |  |
| Weight                     | 4.5kg                            | 5.5kg          | 7.0kg          | 5.6kg         | 10 Kg        |  |  |
| Screen color               | Economic White                   | Economic White | Economic White | Economic Gray | Mat White    |  |  |